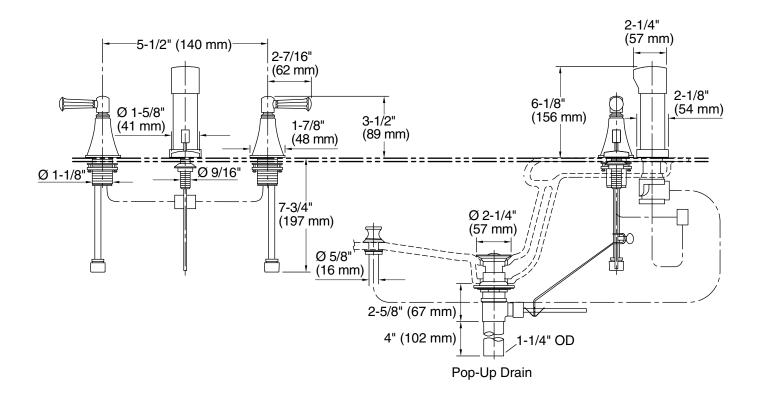

ift rod and tailpiece.
- Stately Deco lever handles.
- Vertical spray.
- Fixture-mount transfer valve/vacuum breaker.

#### Material

- Brass.
- Brass valve bodies.

### **Recommended Products/Accessories**

K-23726 Drain treatment K-23723 Faucet cleaner



### Codes/Standards

ASME A112.18.1/CSA B125.1 ASSE 1001

# **KOHLER® Faucet Lifetime Limited Warranty**

See website for detailed warranty information.

### **Available Colors/Finishes**

Color tiles intended for reference only.

| Color | Code | Description             |
|-------|------|-------------------------|
|       | CP   | Polished Chrome         |
|       | G    | Brushed Chrome          |
|       | BN   | Vibrant® Brushed Nickel |
|       | BV   | Vibrant® Brushed Bronze |





## **Memoirs® Stately**

Bidet Faucet K-470-4V



### **Technical Information**

All product dimensions are nominal.

### **Notes**

Install this product according to the installation instructions.