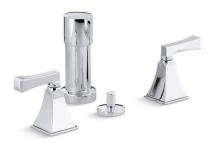

### **Memoirs® Stately**

Bidet Faucet K-470-4V

### **Features**

- Flexible connections for easy installation.
- Quarter-turn washerless ceramic disc valves.
- Pop-up drain with lift rod and tailpiece.
- Stately Deco lever handles.
- Vertical spray.
- Fixture-mount transfer valve/vacuum breaker.

## **Memoirs® Stately**

Bidet Faucet K-470-4V